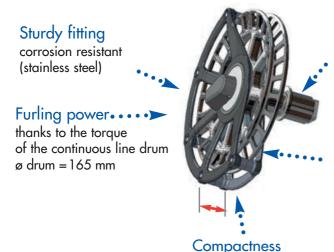

## ■ Emergency system (electric or hydraulic furler) : operating in any circonstances

The "FACNOR emergency system" is made up of a notched drive wheel and a continuous line. If an electrical failure were to occur, this device allows the operator to quickly and easily furl in the headsail(standing one meter behind).

## Continous furling line

- Easy: pull the continuous line to manually operate the furling system..
- Quick

Delivered inside a fabric protection bag and with an endless line (12mm Ø)

Adaptable on any standard model of electric/hydraulic furlers