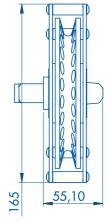

## ■ Emergency system (electric or hydraulic furler) : operating in any circonstances

The "FACNOR emergency system" is made up of a notched drive wheel and a continuous line. If an electrical failure were to occur, this device allows the operator to quickly and easily furl in the headsail(standing one meter behind).



Self-locking device The Facnor emergency system is fitted with a standard square drive winch socket.



## Continous furling line

- Easy: pull the continuous line to manually operate the furling system..
- Quick

Delivered inside a fabric protection bag and with an endless line (12mm Ø)



Adaptable on any standard model of electric/hydraulic furlers

Ref. 03039000100. Thikness = 55 mm.