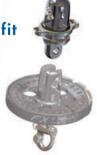

## FAST : Gennaker / asymmetrical Spinnaker thimble

Rotating tack fitting with Torlon® balls (Tack attaching rope included).

FAST thimble, perfectly designed to fit the FX+ drum jaws with quick release pin