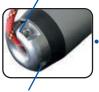

## Simple and efficient functionning

Bridle attachment

Automatic locking device

■ Easy fixation thanks to an automatic locking device on deck fixing blocks;

Simple installation (only a short backwards movement is needed to fit the bowsprit on the deck);

Quick removal & storage on a third fixing block;

■ The locking system incorporates an anti-theft device.

Integrated line stopper for holding the tackline.

The central fixing collar is removable from the fixing block.
The foredeck is therefore totally free (no more fixed collar in the way).