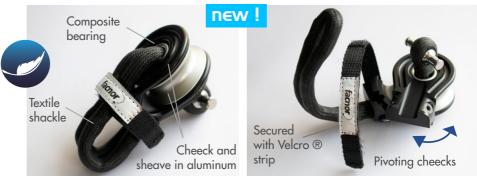

## LB opening snatch block A full range of light and compact snatch block

The LB 2-to-1 snatch blocks are fitted with polymer bearing replaces the SB models (needle bearing). Facnor has designed this new stripped-down version made in aluminum for lighter, more simple and more attractive halyard 2-to1 solution!

Four models from 2 to 7 tons (SWL): 2T/ 3T / 4T5 / 7T CNC machined cheecks (black anodized) and the sheave (colorless anodizing) offer a light design and resistance. Moreover, the composite bearing lowers the risk of corrosion. No specific maintenance require.