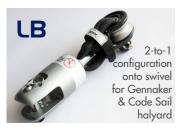

> 2-to-1 configuration onto swivel for Gennaker & Code Sail halyard. Various application possible (on deck, pad eye,...)