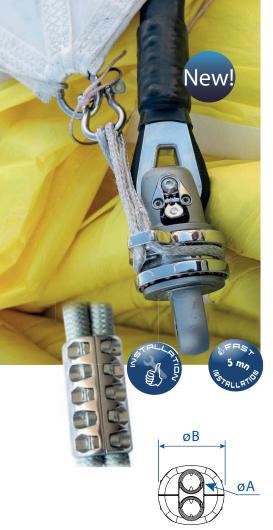

## **CLAMPS FOR ANTI TWIST ROPE**

In order to facilitate the installation of **anti-torsion ropes** by sail-makers, Facnor has developped a range of highload clamps (Duplex Marine quality stainless steel):

- Use for asymmetric Spinnaker validated with most antitwist ropes.
- Use for Code sails validated only with some antitwist ropes (please consult us)
- Adapted shape for lashing
- Complementary to Facnor thimble range
- Quick assembly (three types of assembly : with long screws for manual preassembly, with vice or with hydraulic press machine thanks to a special tool)
- 4 models fitted from 9mm to 15mm ø
- Kit including clamp + stainlees steel screws (including long screws for preassembly) + thermoshrinkable sleeves

| CLAMPS     |             |                         |             |             |             |
|------------|-------------|-------------------------|-------------|-------------|-------------|
| Model      | References  | ø<br>A.T. Rope*<br>(mm) | Dimensions  |             |             |
|            |             |                         | ø A<br>(mm) | ø B<br>(mm) | ø L<br>(mm) |
| FRC D09 mm | 24000091090 | 9                       | 8,5         | 29          | 56          |
| FRC D11 mm | 24000091110 | 11                      | 10          | 31          | 60          |
| FRC D13 mm | 24000091130 | 13                      | 12          | 35          | 62          |
| FRC D15 mm | 24000091160 | 15,5                    | 15          | 40          | 67          |