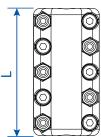

| CLAMPS     |             |                         |             |             |             |
|------------|-------------|-------------------------|-------------|-------------|-------------|
| Model      | References  | ø<br>A.T. Rope*<br>(mm) | Dimensions  |             |             |
|            |             |                         | ø A<br>(mm) | ø B<br>(mm) | ø L<br>(mm) |
| FRC D09 mm | 24000091090 | 9                       | 8,5         | 29          | 56          |
| FRC D11 mm | 24000091110 | 11                      | 10          | 31          | 60          |
| FRC D13 mm | 24000091130 | 13                      | 12          | 35          | 62          |
| FRC D15 mm | 24000091160 | 15,5                    | 15          | 40          | 67          |