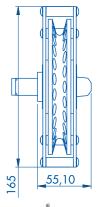

## Continous furling line

- Easy: pull the continuous line to manually operate the furling system.
- Quick

Adaptable on any standard model of electric/hydraulic furlers Ref. 03039000200. Delivered inside a protection bag and with an endless line (8mm Ø)