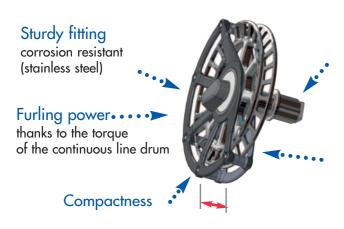

## ■ Emergency system (electric or hydraulic furler) : operating in any circonstances

The "FACNOR emergency system" is made up of a notched drive wheel and a continuous line. If an electrical failure were to occur, this device allows the operator to quickly and easily furl in the headsail (standing one meter behind).

## Continous furling line

- Easy: pull the continuous line to manually operate the furling system.
- Quick

Adaptable on any standard model of electric/hydraulic furlers Ref. 03039000200. Delivered inside a protection bag and with an endless line (8mm Ø)