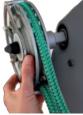

# Continous furling line

- Easy: pull the continuous line to manually operate the furling system.
- Quick

Delivered inside a protection bag and with an endless line (8mm Ø)

Adaptable on any standard model of electric/hydraulic furlers Ref. 03039000200.