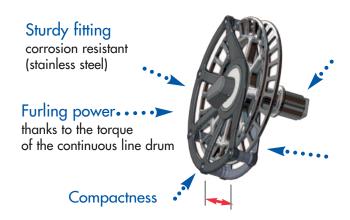

## ■ Emergency system (electric or hydraulic furler) : operating in any circonstances

The "FACNOR emergency system" is made up of a notched drive wheel and a continuous line. If an electrical failure were to occur, this device allows the operator to quickly and easily furl in the headsail (standing one meter behind).

Self-locking device Standard square drive winch socket.