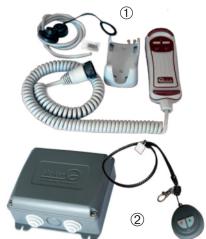

#### ■ Remote control

① Wired (waterproof device)

## 2 Radio version

- pocket transmitter,
- receiver to be fixed underneath the top cover of the relay box

| Remote control                                          | Part number | Model<br>Ref.                             |
|---------------------------------------------------------|-------------|-------------------------------------------|
| Wired ①                                                 | 56012000140 | EC 39<br>EC47<br>EF+550<br>EF+600<br>EC70 |
| Radio Remote Controller ② Pocket transmitter + Receiver | 56012000150 |                                           |

## ■ Emergency system (electric or hydraulic furler) : operating in any circonstances

The "FACNOR emergency system" is made up of a notched drive wheel and a continuous line. If an electrical failure were to occur, this device allows the operator to quickly and easily furl in the headsail (standing one meter behind).