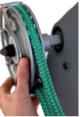

## Continous furling line

- Easy : pull the continuous line to manually operate the furling system.

- Quick

Adaptable on any standard model of electric/hydraulic furlers Ref. 03039000200. Delivered inside a protection bag and with an endless line  $(8mm \ \varnothing)$ 