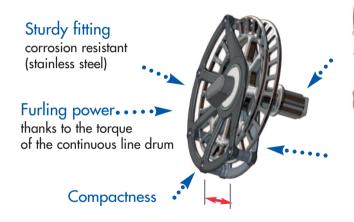

## ■ Emergency system (electric or hydraulic furler) : operating in any circonstances

The "FACNOR emergency system" is made up of a notched drive wheel and a continuous line. If an electrical failure were to occur, this device allows the operator to quickly and easily furl in the headsail (standing one meter behind).

## Continous furling line

- Easy : pull the continuous line to manually operate the furling system.

- Quick

Adaptable on any standard model of electric/hydraulic furlers Ref. 03039000200. Delivered inside a protection bag and with an endless line  $(8mm \ \varnothing)$ 