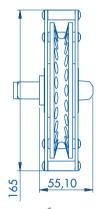

## Continous furling line

- Easy : pull the continuous line to manually operate the furling system.

- Quick

Adaptable on any standard model of electric/hydraulic furlers Ref. 03039000200. Delivered inside a protection bag and with an endless line  $(8mm \ \varnothing)$ 