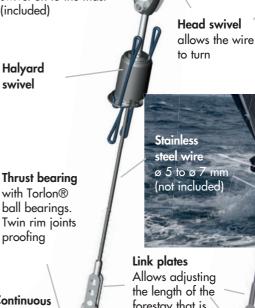

## **Features**

The STG is equiped with an head swivel, a halyard swivel and a continuous line drum for maximum luff.

The STB is a wire structural furler. cheaper version, with a discontinuous drum and a head swivel.

## 24 to 32 feet units

Top stainless steel toggle Fixes the top swivel on to the mast (included)

Halyard swivel

proofing

Continuous

line drum

forestay that is easily removed. Ideal for unstepping operations)

Drum

Stainless steel toggle

| Model  | Boat length                  | Forestay diameter*                                | Working<br>load (Tons) | ø Drum  |
|--------|------------------------------|---------------------------------------------------|------------------------|---------|
| STB 3T | 7,5 $\rightarrow$ 9,5 meters | ø 5 mm ou ø 6 mm<br>according to the type of boat | 3 T                    | (drum)  |
| STG 3T |                              |                                                   |                        | 119 mm* |